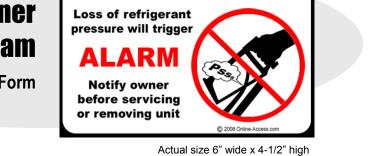

- All labels matte poly with permanent adhesive backing - Outdoor grade ink is resistant to sun fading - Actual label size is 6" wide x 4-1/2" high.

| Quantity: Number of rolls ordered                | (a) 500 labels per roll. Larger quantities quoted on request.                  |
|--------------------------------------------------|--------------------------------------------------------------------------------|
| Shipping: Add shipping & handling charge of \$15 | for one roll, \$20 for two rolls. Call for shipping cost on larger quantities. |
| Sales Tax: 6% Michigan sales tax applies when    | shipped to addresses in Michigan.                                              |